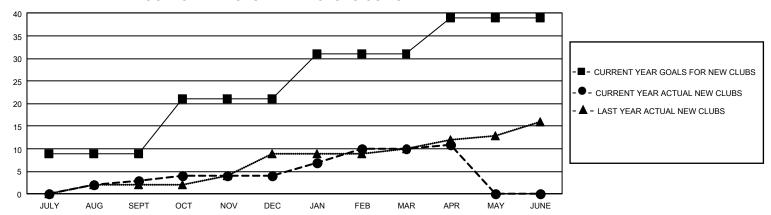

onstitutional Area 1, Group M

REPORT DOES NOT INCLUDE CLUBS IN UNDISTRICTED AREAS.

| Clubs RESULTS FOR 2021-2022 |    |   |    | Members RESULTS FOR 2021-2022 |     |     |     |
|-----------------------------|----|---|----|-------------------------------|-----|-----|-----|
|                             |    |   |    |                               |     |     |     |
| JULY/AUG/SEPT               | 27 | 3 | 11 | JULY/AUG/SEPT                 | 306 | 673 | 704 |
| OCT/NOV/DEC                 | 36 | 1 | 12 | OCT/NOV/DEC                   | 335 | 621 | 776 |
| JAN/FEB/MAR                 | 30 | 6 | 5  | JAN/FEB/MAR                   | 292 | 814 | 657 |
| APR/MAY/JUNE                | 24 | 1 | 0  | APR/MAY/JUNE                  | 307 | 240 | 192 |

## GOALS AND ACTUAL NEW CLUBS CUMULATIVE



## GOALS AND ACTUAL MEMBERS CUMULATIVE



| DROPPED CLUBS: 28       |              | 454 CLUBS OF 817 ADDED 1<br>OR MORE NEW MEMBERS | GENDER DISTRIBUTION           |                 |  |
|-------------------------|--------------|-------------------------------------------------|-------------------------------|-----------------|--|
|                         |              |                                                 | MALE                          | 10,675 (61.73%) |  |
|                         |              |                                                 | FEMALE                        | 6,613 (38.24%)  |  |
| DROPPED MEMBERS         |              |                                                 | NON BINARY                    | 0 (0.00%)       |  |
| DECEASED