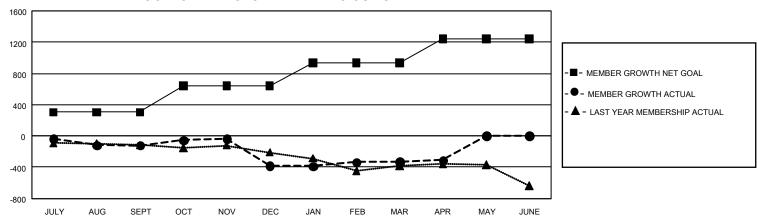

## GOALS AND ACTUAL MEMBERS CUMULATIVE

| DROPPED CLUBS: 28       |              | 454 CLUBS OF 817 ADDED 1<br>OR MORE NEW MEMBERS | GENDER DISTRIBUTION           |                 |  |
|-------------------------|--------------|-------------------------------------------------|-------------------------------|-----------------|--|
|                         |              |                                                 | MALE                          | 10,675 (61.73%) |  |
|                         |              |                                                 | FEMALE                        | 6,613 (38.24%)  |  |
| DROPPED MEMBERS         |              |                                                 | NON BINARY                    | 0 (0.00%)       |  |
| DECEASED                | 317          |                                                 | PREFER NOT TO ANSWER          | 4 (0.02%)       |  |
| CLUB CANCELLED<br>OTHER | 302<br>1,710 | CLICK HERE FOR                                  | TOTAL FAMILY UNIT MEMBERS 3,6 |                 |  |
| TOTAL                   | 2,329        | CUMULATIVE MEMBERSHIP DATA                      | FAMILY MEMBERS PAYING HA      | LF DUES 1,878   |  |